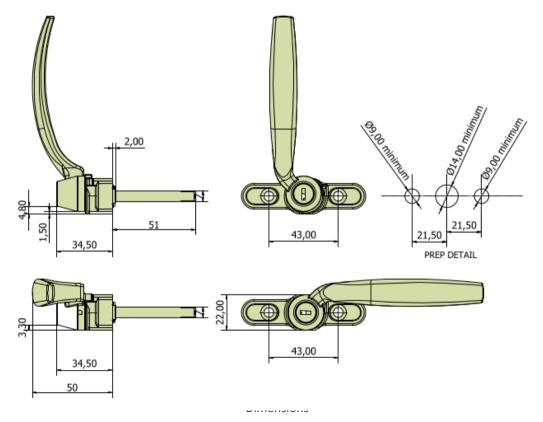

## **SQOT918 Off Set Espag Spindle Arched Classic Handle**

## SQOT918K07- Key Locking

## PRODUCT FEATURES & TECHNICAL INFORMATION

- For windows which use a concealed espagnolette 7mm gearbox rail system
- Replicates the appearance of a traditional cockspur handle with an offset mechanism allowing the handle to move slightly away from the frame
- Screw cover caps are supplied for a contemporary look
- Suitable for M5 countersunk fixing screws
- Available in several finishes or matching RAL finish on request
- Complimentary B375 design pegstay available in 2 sizes
- Complimentary door handles and escutcheons available for suited look