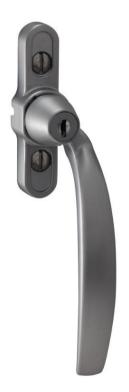

## **SQOT918 Off Set Espag Spindle Arched Classic Handle**

## SQOT918K07- Key Locking

## PRODUCT FEATURES & TECHNICAL INFORMATION

- For windows which use a concealed espagnolette 7mm gearbox rail system
- Replicates the appearance of a traditional cockspur handle with an offset mechanism allowing the handle to move slightly away from the frame
- Screw cover caps are supplied for a contemporary look
- Suitable for M5 countersunk fixing screws
- Available in several finishes or matching RAL finish on request
- Complimentary B375 design pegstay available in 2 sizes
- Complimentary door handles and escutcheons available for suited look